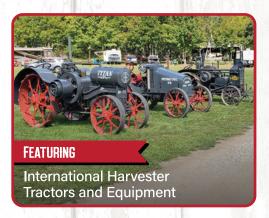

Antique Trucks and Motorcycles

Hit & Miss Engines

Wheat Threshing (if grain is ready)

Shingles Sawn & Branded

Baker Fan

Swap Meet