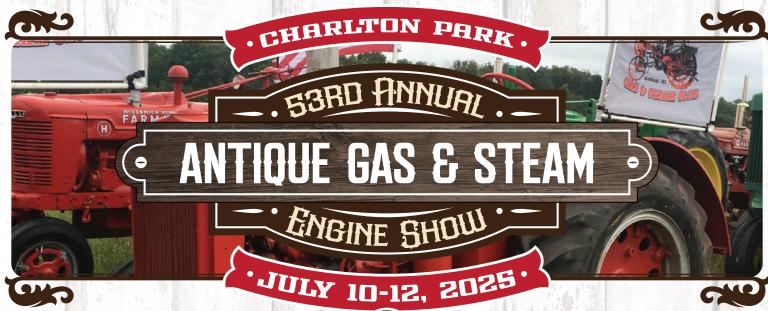

2545 S. Charlton Park Rd. Hastings, MI 49058

## FIDMISSION -

Adults - \$7.00 Children 12 & Under - FREE Exhibitors - FREE Flea Market Space - \$20 Camping per night - \$10

Registration & Setup begins Wed. Camping Wed. thru Sat. Club members can begin setup on Tuesday.

## - F00D -

Steamed Corn

Pancake Breakfast (Sat. 7 - 9:30am)

> Food Vendors All Weekend

ALL ANTIQUE TRACTORS & STEAMBOATS WELCOME!